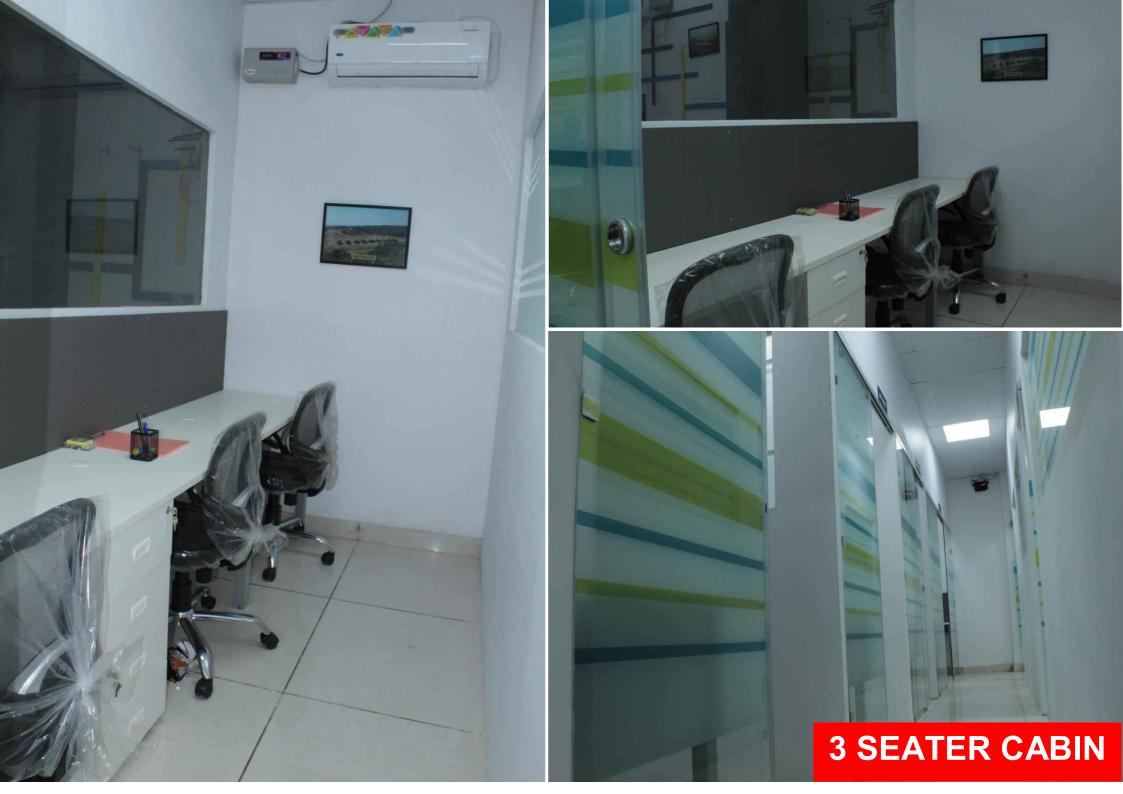

|                                  | Price Det               | alls                          |                        |                      |
|----------------------------------|-------------------------|-------------------------------|------------------------|----------------------|
|                                  | Work Stati              | on                            |                        |                      |
| Dedicated Seats                  |                         | Rs.5,000/- per month          |                        |                      |
| Floating / Part Time Seats       |                         | Rs.3,000/- per month          |                        |                      |
| Night Shift                      |                         | Rs.4,000/- per month          |                        |                      |
| Student                          |                         | Rs.2,500/- per month          |                        |                      |
| Virtual Office                   |                         | Rs.1,500/- per month          |                        |                      |
| Day Pass                         |                         | Rs.499/- per day              |                        |                      |
|                                  | Cabins                  |                               |                        |                      |
| Single Executive                 |                         | Rs.9,000/- per month          |                        |                      |
| 3/6/8 Seater                     |                         | Rs.7,000/- per seat/per month |                        |                      |
| Executive Chamber with 3 Seating |                         | Rs.27,500/- per month         |                        |                      |
| Tra                              | aining Rooms/Conference | Rooms/ Event S                | pace                   |                      |
| Space Name                       | Sitting Capacity        | Price                         |                        |                      |
| Conference Room                  | 6                       | Rs. 500/- per hrs.            |                        |                      |
|                                  | 10                      | Rs.700/- per hours.           |                        |                      |
|                                  | 15-20                   | Rs.1000/- per hours.          |                        |                      |
| Training Rooms & Event Space     | 20                      | Rs.1200/- per hrs.            | Rs.3,000/-<br>half day | Rs.5,000/- full day  |
|                                  | 40                      | Rs.1500/- per hrs.            | Rs.5,000/-<br>half day | Rs.8,000/- full day  |
|                                  | 50                      | Rs. 2000/- per hrs.           | Rs. 7000/-<br>half day | Rs. 10000/- full day |