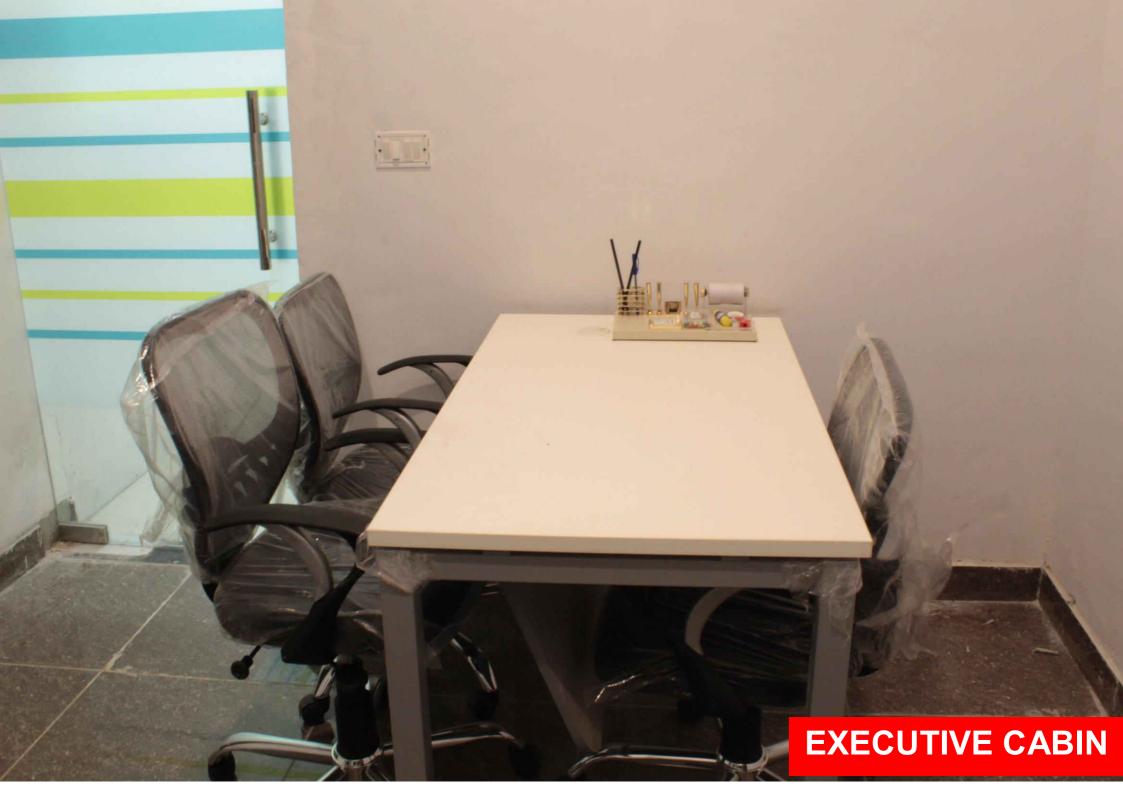

|                                  | Price Det               | alls                          |                        |                      |
|----------------------------------|-------------------------|-------------------------------|------------------------|----------------------|
|                                  | Work Stati              | on                            |                        |                      |
| Dedicated Seats                  |                         | Rs.5,000/- per month          |                        |                      |
| Floating / Part Time Seats       |                         | Rs.3,000/- per month          |                        |                      |
| Night Shift                      |                         | Rs.4,000/- per month          |                        |                      |
| Student                          |                         | Rs.2,500/- per month          |                        |                      |
| Virtual Office                   |                         | Rs.1,500/- per month          |                        |                      |
| Day Pass                         |                         | Rs.499/- per day              |                        |                      |
|                                  | Cabins                  |                               |                        |                      |
| Single Executive                 |                         | Rs.9,000/- per month          |                        |                      |
| 3/6/8 Seater                     |                         | Rs.7,000/- per seat/per month |                        |                      |
| Executive Chamber with 3 Seating |                         | Rs.27,500/- per month         |                        |                      |
| Tra                              | aining Rooms/Conference | Rooms/ Event S                | pace                   |                      |
| Space Name                       | Sitting Capacity        | Price                         |                        |                      |
| Conference Room                  | 6                       | Rs. 500/- per hrs.            |                        |                      |
|                                  | 10                      | Rs.700/- per hours.           |                        |                      |
|                                  | 15-20                   | Rs.1000/- per hours.          |                        |                      |
| Training Rooms & Event Space     | 20                      | Rs.1200/- per hrs.            | Rs.3,000/-<br>half day | Rs.5,000/- full day  |
|                                  | 40                      | Rs.1500/- per hrs.            | Rs.5,000/-<br>half day | Rs.8,000/- full day  |
|                                  | 50                      | Rs. 2000/- per hrs.           | Rs. 7000/-<br>half day | Rs. 10000/- full day |