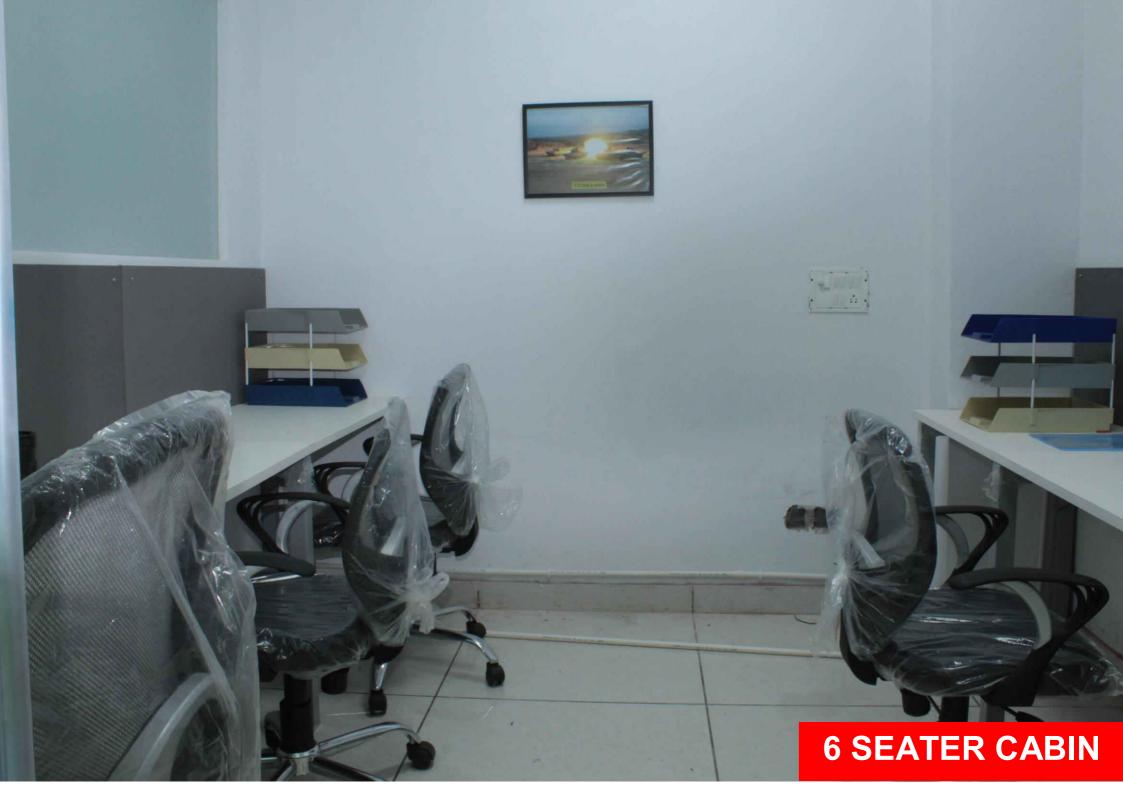

|                                  | Price Det               | alls                          |                        |                      |
|----------------------------------|-------------------------|-------------------------------|------------------------|----------------------|
|                                  | Work Stati              | on                            |                        |                      |
| Dedicated Seats                  |                         | Rs.5,000/- per month          |                        |                      |
| Floating / Part Time Seats       |                         | Rs.3,000/- per month          |                        |                      |
| Night Shift                      |                         | Rs.4,000/- per month          |                        |                      |
| Student                          |                         | Rs.2,500/- per month          |                        |                      |
| Virtual Office                   |                         | Rs.1,500/- per month          |                        |                      |
| Day Pass                         |                         | Rs.499/- per day              |                        |                      |
|                                  | Cabins                  |                               |                        |                      |
| Single Executive                 |                         | Rs.9,000/- per month          |                        |                      |
| 3/6/8 Seater                     |                         | Rs.7,000/- per seat/per month |                        |                      |
| Executive Chamber with 3 Seating |                         | Rs.27,500/- per month         |                        |                      |
| Tra                              | aining Rooms/Conference | Rooms/ Event S                | pace                   |                      |
| Space Name                       | Sitting Capacity        | Price                         |                        |                      |
| Conference Room                  | 6                       | Rs. 500/- per hrs.            |                        |                      |
|                                  | 10                      | Rs.700/- per hours.           |                        |                      |
|                                  | 15-20                   | Rs.1000/- per hours.          |                        |                      |
| Training Rooms & Event Space     | 20                      | Rs.1200/- per hrs.            | Rs.3,000/-<br>half day | Rs.5,000/- full day  |
|                                  | 40                      | Rs.1500/- per hrs.            | Rs.5,000/-<br>half day | Rs.8,000/- full day  |
|                                  | 50                      | Rs. 2000/- per hrs.           | Rs. 7000/-<br>half day | Rs. 10000/- full day |