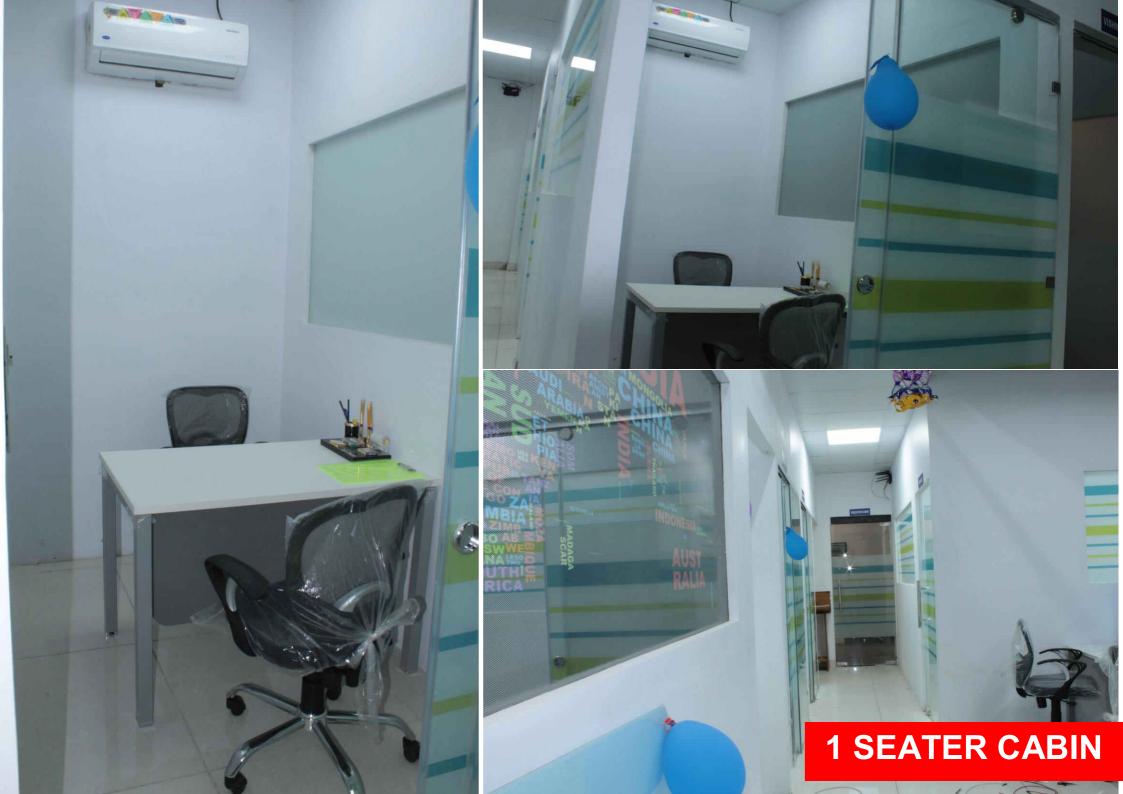

|                                  | Price Det               | alls                          |                        |                      |
|----------------------------------|-------------------------|-------------------------------|------------------------|----------------------|
|                                  | Work Stati              | on                            |                        |                      |
| Dedicated Seats                  |                         | Rs.5,000/- per month          |                        |                      |
| Floating / Part Time Seats       |                         | Rs.3,000/- per month          |                        |                      |
| Night Shift                      |                         | Rs.4,000/- per month          |                        |                      |
| Student                          |                         | Rs.2,500/- per month          |                        |                      |
| Virtual Office                   |                         | Rs.1,500/- per month          |                        |                      |
| Day Pass                         |                         | Rs.499/- per day              |                        |                      |
|                                  | Cabins                  |                               |                        |                      |
| Single Executive                 |                         | Rs.9,000/- per month          |                        |                      |
| 3/6/8 Seater                     |                         | Rs.7,000/- per seat/per month |                        |                      |
| Executive Chamber with 3 Seating |                         | Rs.27,500/- per month         |                        |                      |
| Tra                              | aining Rooms/Conference | Rooms/ Event S                | pace                   |                      |
| Space Name                       | Sitting Capacity        | Price                         |                        |                      |
| Conference Room                  | 6                       | Rs. 500/- per hrs.            |                        |                      |
|                                  | 10                      | Rs.700/- per hours.           |                        |                      |
|                                  | 15-20                   | Rs.1000/- per hours.          |                        |                      |
| Training Rooms & Event Space     | 20                      | Rs.1200/- per hrs.            | Rs.3,000/-<br>half day | Rs.5,000/- full day  |
|                                  | 40                      | Rs.1500/- per hrs.            | Rs.5,000/-<br>half day | Rs.8,000/- full day  |
|                                  | 50                      | Rs. 2000/- per hrs.           | Rs. 7000/-<br>half day | Rs. 10000/- full day |